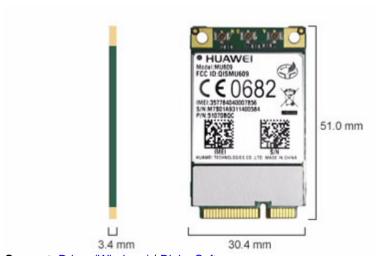

49.95 EUR

incl. 19% VAT, plus shipping

- Full-size Mini-PCle!
- UMTS / 3G!

Support: Driver (Windows) | Dialer Software

The new Huawei ME609 Mini-PCI Express modem card is the successor model of EM770W. She is driver-compatible and can serve as a direct replacement. Max. download speed was increased from 7.2 Mbps to 14.4Mbps.

MU609 Mini PCIe is a variant of MU609 with standard Mini PCIe form factor. It is high-quality designed HSPA module which specially for industrial-grade M2M applications such as vehicle telematics, tracking, mobile payment, industrial router, safety monitor and industrial PDAs. MU609 Mini PCIe supports 14.4Mbps downlink data rate, providing data and voice service under global GSM/GPRS/EDGE/WCDMA networks. The module also include enhanced features like embedded TCP/IP stack, FOTA, STK, and Huawei enhanced AT commands.

HSPA Embedded Module HSPA/UMTS 850 / 900 / 1900 / 2100MHz HSUPA: 5.76Mbps (UL) / HSDPA: 14.4Mbps (DL) UMTS: 384kbps (DL/UL) / EDGE: 236.8kpbs (DL/UL) Windows 2000 / XP / Vista / 7 Linux, Android